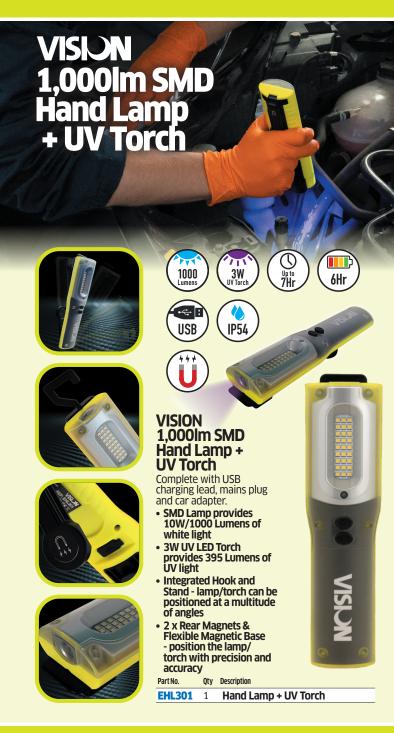

## **LED Mini Work Light**

230V mains and 12V DC in-vehicle charging adaptor included.

- 20W COB LED provides 1800 Lumens
- Dual mode 50%/100% Lumen output
- Run time up to 6 hours
- USB Powerbank
- Output socket (5V Max. 2A)
- Wet location use IP54
- · Heavy duty cast aluminium housing
- Battery power indicator