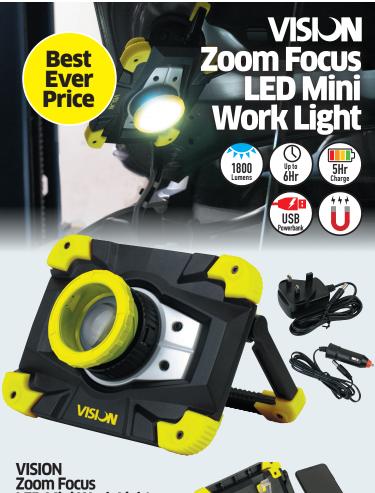

## **LED Mini Work Light**

230V mains and 12V DC in-vehicle charging adaptor included.

- 20W COB LED provides 1800 Lumens
- Dual mode 50%/100% Lumen output
- Run time up to 6 hours
- USB Powerbank
- Output socket (5V Max. 2A)
- Wet location use IP54
- · Heavy duty cast aluminium housing
- Battery power indicator

 Magnetic base (available separately) Cordless 20W Work Light **EWL100 EWL101 Magnetic Clip-on Base** 