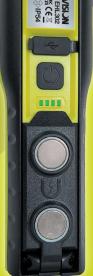

## **VISION CLASSICS** 500 **VISION VISION** ZOOM FOCUS LED Mini Work Light SLIMLINE LED HAND LAMP + INSPECTION TORCH 230V mains and 12V DC in-vehicle charging adaptor included. - 20W COB LED provides 1800 Lumens 1 m Micro-B USB Cable, 230V mains and - Dual mode - 50%/100% Lumen output 12V DC in-vehicle charging adaptors included. • Run time up to 6 hours - Slim 9 mm 2W inspection torch to access USB Powerbank - Output socket (5V Max. 2A) tight areas Wet location use IP54 - 3 x COB LED lamp modes: · Heavy duty cast aluminium housing 500, 250 & 50 Lumens - Battery power indicator - Run time up to 20 hours Magnetic base - Strong magnetic base and hanging hook 5Hr Charge (available separately) **Dual flexible folding system** Part No. Qty Description - Battery power indicator EWL100 1 Cordless 20W Mini Work Light Part No. Qty Description **EHL305** Slimline LED Lamp **EWL101** 1 **Magnetic Clip-on Base**