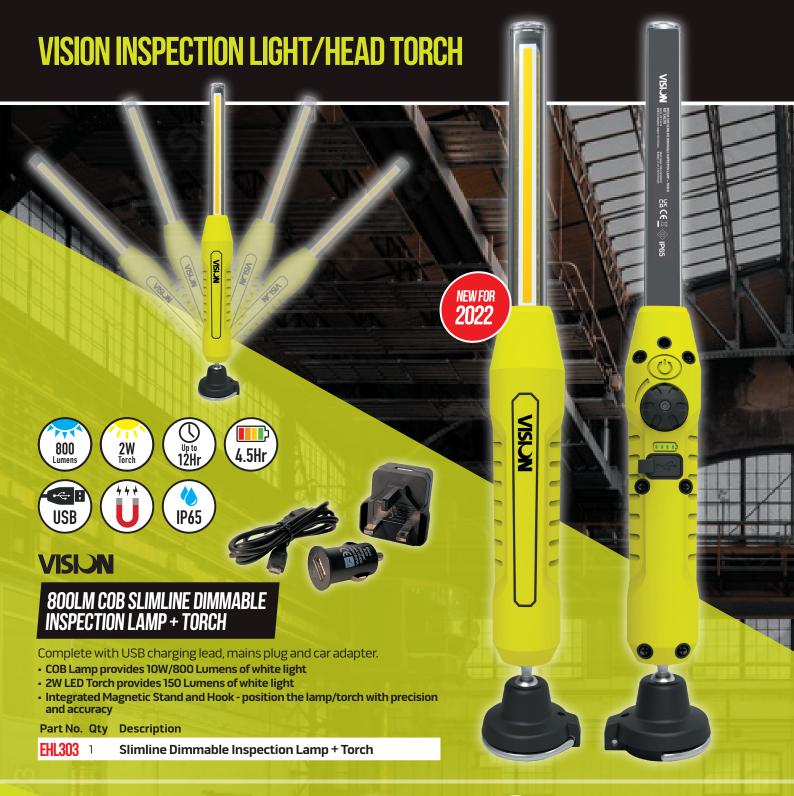

## **1,000LM SMD COMPACT HAND LAMP** + UV TORCH

Complete with USB charging lead, mains plug and car adapter.

- SMD Lamp provides 10W/1000 Lumens of
- white light

   3W UV LED Torch
  provides 395 Lumens of UV light
- Integrated Hook and Stand lamp/torch can be positioned at a multitude of angles
- 2 x Rear Magnets & Flexible Magnetic Base position the lamp/torch with precision and accuracy

Part No. Qty Description

EHL301 Compact Hand Lamp + UV Torch

**NEW FOR** 

**VISION** 

Complete with USB charging lead, mains plug and car adapter. . Wall mountable.

- COB Lamp provides 10W/1000 Lumens of white light
- **3W LED Torch provides** 220 Lumens of white
- Integrated Hook and stand - lamp/torch can be positioned at a multitude of angles
- 2 x Rear Magnets & Flexible Base position the lamp/torch with precision and accuracy