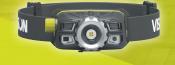

## **VISION**

350LM LED Motion Sensor Head Torch

Complete with USB charging lead, mains plug and car adapter.

- LED Lamp provides: 100% position: approx 350LM for 3.5 hours use 50% position: approx 160LM for 7.0 hours use 10% position: approx 35LM for 30 hours use
- Operated by on/off switch or by motion sensor