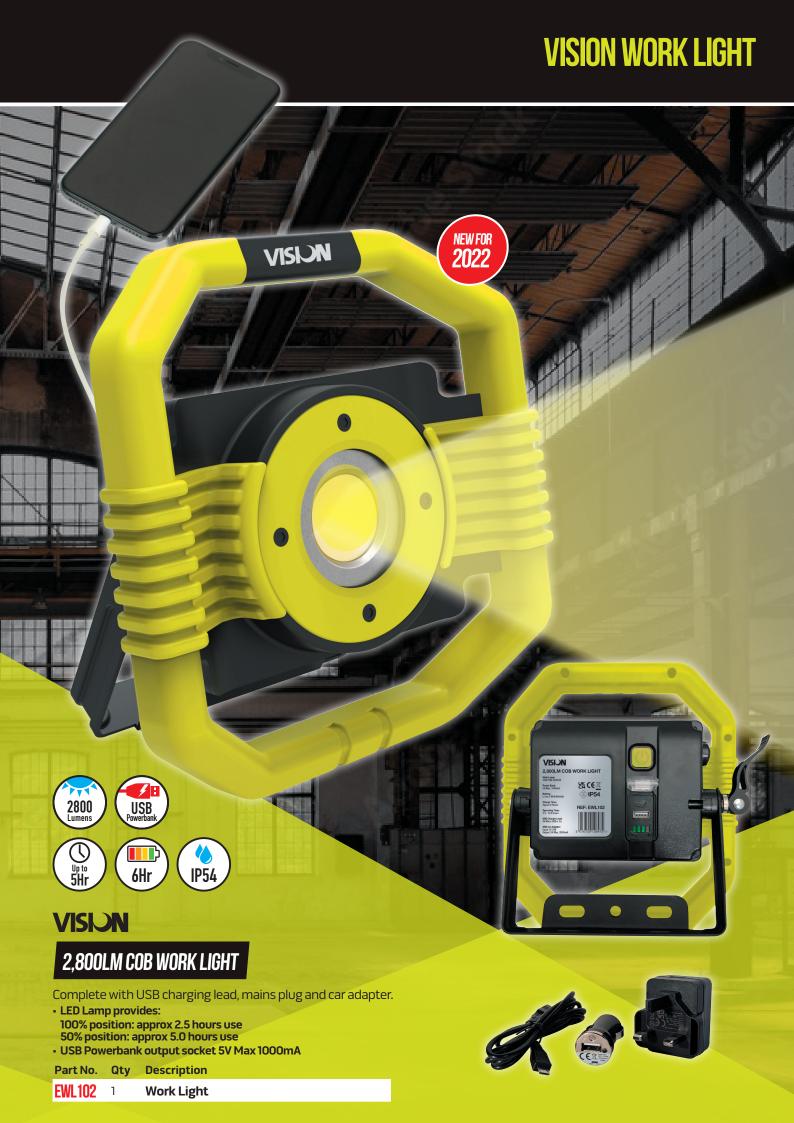

s plug and car adapter. . Wall mountable.

- COB Lamp provides 10W/1000 Lumens of white light
- **3W LED Torch provides** 220 Lumens of white
- Integrated Hook and stand - lamp/torch can be positioned at a multitude of angles
- 2 x Rear Magnets & Flexible Base position the lamp/torch with precision and accuracy

Part No. **Qty Description** 

**EHL302** Hand Lamp + Charging Dock





















## **VISION**

350LM LED Motion Sensor Head Torch





Complete with USB charging lead, mains plug and car adapter.

- LED Lamp provides: 100% position: approx 350LM for 3.5 hours use 50% position: approx 160LM for 7.0 hours use 10% position: approx 35LM for 30 hours use
- Operated by on/off switch or by motion sensor

Part No. **Qty Description** 

**Motion Sensor Head Torch** 

















## **VISION CLASSICS** 500 **VISION VISION** ZOOM FOCUS LED Mini Work Light SLIMLINE LED HAND LAMP + INSPECTION TORCH 230V mains and 12V DC in-vehicle charging adaptor included. - 20W COB LED provides 1800 Lumens 1 m Micro-B USB Cable, 230V mains and - Dual mode - 50%/100% Lumen output 12V DC in-vehicle charging adaptors included. • Run time up to 6 hours - Slim 9 mm 2W inspection torch to access USB Powerbank - Output socket (5V Max. 2A) tight areas Wet location use IP54 - 3 x COB LED lamp modes: · Heavy duty cast aluminium housing 500, 250 & 50 Lumens - Battery power indicator - Run time up to 20 hours Magnetic base - Strong magnetic base and hanging hook 5Hr Charge (available separately) **Dual flexible folding system** Part No. Qty Description - Battery power indicator EWL100 1 Cordl