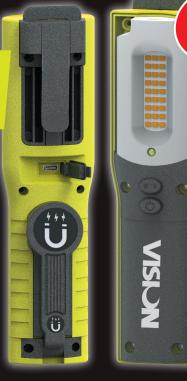

## **1,000LM SMD COMPACT HAND LAMP** + UV TORCH

Complete with USB charging lead, mains plug and car adapter.

- SMD Lamp provides 10W/1000 Lumens of
- white light

   3W UV LED Torch
  provides 395 Lumens of UV light
- Integrated Hook and Stand lamp/torch can be positioned at a multitude of angles
- 2 x Rear Magnets & Flexible Magnetic Base position the lamp/torch with precision and accuracy

Part No. Qty Description

EHL301 Compact Hand Lamp + UV Torch

**NEW FOR** 

**VISION** 

Complete with USB charging lead, mains plug and car adapter. . Wall mountable.

- COB Lamp provides 10W/1000 Lumens of white light
- **3W LED Torch provides** 220 Lumens of white
- Integrated Hook and stand - lamp/torch can be positioned at a multitude of angles
- 2 x Rear Magnets & Flexible Base position the lamp/torch with precision and accuracy