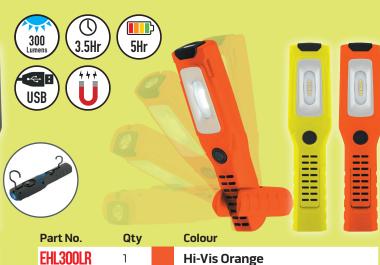

230V mains and 12V DC in-vehicle charging adaptor included. - 20W COB LED provides 1800 Lumens 1 m Micro-B USB Cable, 230V mains and - Dual mode - 50%/100% Lumen output 12V DC in-vehicle charging adaptors included. • Run time up to 6 hours - Slim 9 mm 2W inspection torch to access USB Powerbank - Output socket (5V Max. 2A) tight areas Wet location use IP54 - 3 x COB LED lamp modes: · Heavy duty cast aluminium housing 500, 250 & 50 Lumens - Battery power indicator - Run time up to 20 hours Magnetic base - Strong magnetic base and hanging hook 5Hr Charge (available separately) **Dual flexible folding system** Part No. Qty Description - Battery power indicator EWL100 1 Cordless 20W Mini Work Light Part No. Qty Description **EHL305** Slimline LED Lamp **EWL101** 1 **Magnetic Clip-on Base**





**Hi-Vis Yellow** 

EHL300LY

1800 Lumens

USB