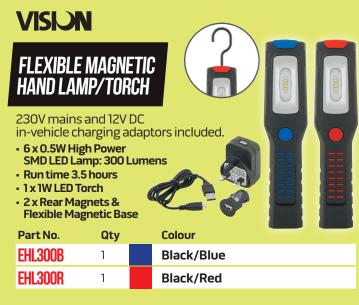

H 230V mains and 12V DC in-vehicle charging adaptor included. - 20W COB LED provides 1800 Lumens 1 m Micro-B USB Cable, 230V mains and - Dual mode - 50%/100% Lumen output 12V DC in-vehicle charging adaptors included. • Run time up to 6 hours - Slim 9 mm 2W inspection torch to access USB Powerbank - Output socket (5V Max. 2A) tight areas Wet location use IP54 - 3 x COB LED lamp modes: · Heavy duty cast aluminium housing 500, 250 & 50 Lumens - Battery power indicator - Run time up to 20 hours Magnetic base - Strong magnetic base and hanging hook 5Hr Charge (available separately) **Dual flexible folding system** Part No. Qty Description - Battery power indicator EWL100 1 Cordless 20W Mini Work Light Part No. Qty Description **EHL305** Slimline LED Lamp **EWL101** 1 **Magnetic Clip-on Base**





**Hi-Vis Yellow** 

EHL300LY

1800 Lumens

USB