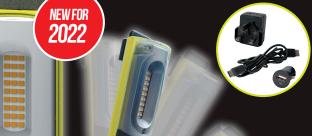

## **1,000LM SMD COMPACT HAND LAMP** + UV TORCH

Complete with USB charging lead, mains plug and car adapter.

- SMD Lamp provides 10W/1000 Lumens of
- white light

   3W UV LED Torch
  provides 395 Lumens of UV light
- Integrated Hook and Stand lamp/torch can be positioned at a multitude of angles
- 2 x Rear Magnets & Flexible Magnetic Base position the lamp/torch with precision and accuracy

Part No. Qty Description

EHL301 Compact Hand Lamp + UV Torch

















**NEW FOR** 



**VISION** 





Complete with USB charging lead, mains plug and car adapter. . Wall mountable.

- COB Lamp provides 10W/1000 Lumens of white light
- **3W LED Torch provides** 220 Lumens of white
- Integrated Hook and stand - lamp/torch can be positioned at a multitude of angles
- 2 x Rear Magnets & Flexible Base position the lamp/torch with precision and accuracy

Part No. **Qty Description** 

**EHL302** Hand Lamp + Charging Dock





















## **VISION**

350LM LED Motion Sensor Head Torch





Complete with USB charging lead, mains plug and car adapter.

- LED Lamp provides: 100% position: approx 350LM for 3.5 hours use 50% position: approx 160LM for 7.0 hours use 10% position: approx 35LM for 30 hours use
- Operated by on/off switch or by motion