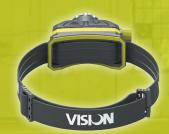

## **VISION**

350LM LED Motion Sensor Head Torch

Complete with USB charging lead, mains plug and car adapter.

- LED Lamp provides: 100% position: approx 350LM for 3.5 hours use 50% position: approx 160LM for 7.0 hours use 10% position: approx 35LM for 30 hours use
- Operated by on/off switch or by motion sensor