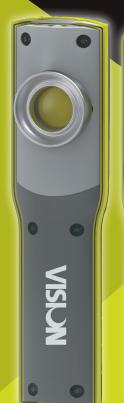

s 10W/1000 Lumens of
- white light

   3W UV LED Torch
  provides 395 Lumens of UV light
- Integrated Hook and Stand lamp/torch can be positioned at a multitude of angles
- 2 x Rear Magnets & Flexible Magnetic Base position the lamp/torch with precision and accuracy

Part No. Qty Description

EHL301 Compact Hand Lamp + UV Torch

















**NEW FOR** 



**VISION** 





Complete with USB charging lead, mains plug and car adapter. . Wall mountable.

- COB Lamp provides 10W/1000 Lumens of white light
- **3W LED Torch provides** 220 Lumens of white
- Integrated Hook and stand - lamp/torch can be positioned at a multitude of angles
- 2 x Rear Magnets & Flexible Base position the lamp/torch with precision and accuracy

Part No. **Qty Description** 

**EHL302** Hand Lamp + Charging Dock





















## **VISION**

350LM LED Motion Sensor Head Torch





Complete with USB charging lead, mains plug and car adapter.

- LED Lamp provides: 100% position: approx 350LM for 3.5 hours use 50% position: approx 160LM for 7.0 hours use 10% position: approx 35LM for 30 hours use
- Operated by on/off switch or by motion sensor

Part No. **Qty Description** 

**Motion Sensor Head Torch** 

















## **VISION CLASSICS** 500 **VISION VISION** ZOOM FOCUS LED Mini Work Light SLIMLINE LED HAND LAMP + INSPECTION TORCH 230V mains and 12V DC in-vehicle charging adaptor included. - 20W COB LED provides 1800 Lumens 1 m Micro-B USB Cable, 230V mains and - Dual mode - 50%/100% Lumen output 12V DC in-vehicle charging adaptors included. • Run time up to 6 hours - Slim 9 mm 2W inspecti