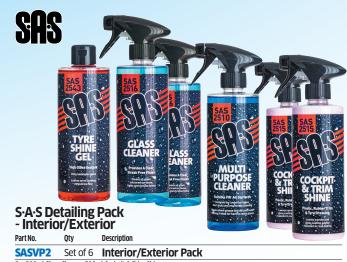

#### S-A-S Glass Cleaner

Specially formulated to be safe to use on tinted glass, it leaves behind a streak-free finish and hydrophobic

Cleans all glass, mirrored surfaces, lights and chrome

Part No. Description

**SAS2516A** 500ml Trigger Spray

### S-A-S Cockpit & Trim Shine

Provides the perfect finish to all plastics, rubber trims and tyres leaving behind a protective barrier that is resistant to road debris.

- Fast drving
- Leaves a protective gloss coating
- Highly resistant to road debris

**SAS2515A 500ml Trigger Spray** 

### S-A-S Multi Purpose Cleaner

A professional, solvent-free, multi-purpose cleaner designed to clean all exterior and interior automotive surface materials quickly and safely.

- Highly effective on all hard and soft surfaces
- Designed for undercarriages, door shuts and engine bay
- Breaks down grease and dirt with ease making it ideal for hard to reach places

Qty

**SAS2510A 500ml Trigger Spray** 

#### S·A·S Tyre Shine Gel

High gloss tyre sealant. Containing high grade silicone and white oil - leaves tyres looking replenished and new. This highly effective, long lasting formula will protect your tyre wall from cracking and browning.

- Long lasting formula
- Leaves tyres looking as good as new
- · Protects tyre wall from cracking and browning

SAS2543A 500ml Flip Top Bottle

**SAS2508A** 1 **500ml Pump Dispenser** 

Set of 6 Exterior Pack 2 x 500ml Pre-Wash Snow Foam 500ml Concentrated Wash & Wax 1 x 500ml Care Care Shampoo, 500ml Alloy Wheel Cleaner

2 x 500ml Glass Cleaner, 500ml Cockpit & Trim Shine, 1 x 500ml Multi Purpose Cleaner, 500ml Tyre Shine Gel