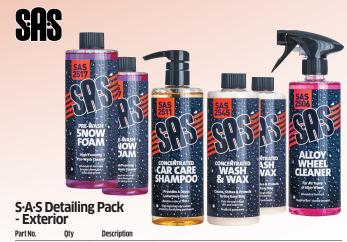

#### S-A-S Pre-Wash Snow Foam

Highly concentrated, high foaming, powerful cleaning formula. Safe to use on all types of paintwork and a great way to prepare your vehicle for washing.

- · Highly concentrated dilute to a ratio of 9 parts water to
- pH neutral formula breaks down excess dirt, dust, and grime to leave behind a prepped surface for washing
- Multi-Purpose Application can be used with a foam gun. pressure washer foam lance and through a pump sprayer

Qty Description

**SAS2517A** 1 500ml Bottle

#### S-A-S Car Care Shampoo

A luxurious, high concentration car shampoo. With a dilution ratio of 1900:1 - only 12ml cleans an average sized car.

- Dilution ratio of 1900:1
- · High foaming lubrication prevents scratching paintwork
- · Fully compatible with all types of waxes, sealants and ceramic coatings

SAS2511A 1 500ml Pump Dispenser

#### S-A-S Concentrated Wash & Wax

A concentrated shampoo and wax that's strong enough to cut through dirt and road film, while gentle enough not to harm the existing layer of protection on your car.

- · Cleans, shines and protects in one easy step
- Between 1:400 and 1:800 dilution ratio add 2 caps to every 10 litres of water
- Special lubricants and waxes provide a smooth glide feel between your wash media and the paint surface
- Protects paintwork

Qty

SAS2545A 500ml Bottle

### S-A-S Alloy Wheel Cleaner

Offers a deep rich clean to your vehicle's wheels, without damaging your sealants.

- Acid-free
- pH neutral
- · Safe for use on all types of alloy wheels
- · Tough on dirt but gentle on paint

Description **SAS2506A 500ml Trigger Spray** 