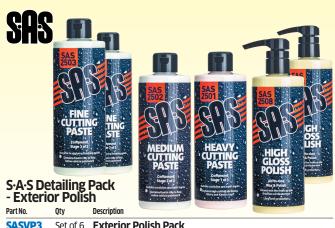

### S-A-S Heavy Cutting Paste (Stage 1 of 3)

The first of three stages of cutting compounds. Designed as an aggressive stage of polishing. It will remove scratches of 1200 grit sandpaper and swirl marks with ease, preparing for our Medium Cutting Paste.

- · Formulated with high cutting abrasives and fillers
- · Contains kaolin clays to help refine, restore and cleanse your vehicle's paintwork

Qty Description

SAS2501A 1 500ml Flip Top Bottle

#### S:A:S Medum Cutting Paste (Stage 2 of 3)

The second of three stages of cutting compounds. Formulated with diminishing abrasive chemistry. This means the particles of abrasive start off large, getting smaller the more you work with them - in effect lowering the cutting power over time.

- · Refines, restores and cleanses vehicle paintwork
- Contains the highest grade of fillers and kaolin clays
- Helps to even out the deeper cuts of our Heavy Cutting Paste in preparation for our Fine Cutting Paste

Description

SAS2502A 1 500ml Flip Top Bottle

#### S:A:S Fine Cutting Paste (Stage 3 of 3)

The final of three stages of cutting compounds. Formulated with diminishing abrasive chemistry. This means the abrasive particles get smaller the more they are worked into the paintwork. This effectively means the cutting power of the compound reduces whilst you're using it, offering a more even and gradual application.

- Contains the highest grade of fillers and kaolin clays
- Refines and cleanses your vehicle's paintwork
- · Designed as the final stage of polishing

**SAS2503A 500ml Flip Top Bottle** 1

#### S·A·S High Gloss Polish

All-in-one wax and polish. Essential for any detailing enthusiast. Contains special abrasives and fillers to help remove paintwork defects.

- · Infused with the finest grade Brazilian carnauba wax
- Long term protection
- High-gloss finish
- · Protects against road debris
- UV protection

**SAS2508A** 1 **500ml Pump Dispenser** 

Set of 6 Exterior Pack 2 x 500ml Pre-Wash Snow Foam 500ml Concentrated Wash & Wax 1 x 500ml Care Care Shampoo, 500ml Alloy Wheel Cleaner

2 x 500ml Glass Cleaner, 500ml Cockpit & Trim Shine, 1 x 500ml Multi Purpose Cleaner, 500ml Tyre Shine Gel

Set of 6 Exterior Polish Pack

2 x 500ml High Gloss Polish, 500ml Fine Cutting Paste,

1 x 500ml Medium Cutting Paste, 500ml Heavy Cutting Paste