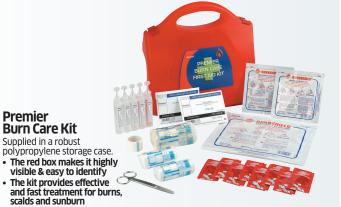

Contents: 1 x Burnshield burn dressings 20cm x 20cm 2 x Burnshield burn dressings 10cm x 10cm 8 x Burnshield blott sachets 5 x Sterowash 20ml eyewash pods 1 x Crepe bandage - 10cm x 5m 2 x Conforming bandage - 7.5cm x 4m 2 x Vinyl gloves (pair) 1 x Microporous tape 2.5cm x 5m 1 x Scissors (pair)