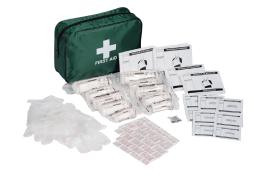

**HSE Small** First Aid Kit - Bag

| Part No. | Qty   | Description  | Suitable for |
|----------|-------|--------------|--------------|
| WS105    | 1 Kit | 47 Piece Kit | 1-10 Persons |

Part No. 0tv Description WS170 1 Kit 23 Piece Kit