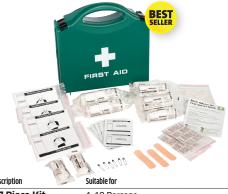

**HSE Small** First Aid Kit - Case

**Premier** 

| TOTTY TISE COTTIPITATIC. |       |              | 100 |              |  |
|--------------------------|-------|--------------|-----|--------------|--|
| Part No.                 | Qty   | Description  | -   | Suitable for |  |
| WS110                    | 1 Kit | 47 Piece Kit |     | 1-10 Persons |  |