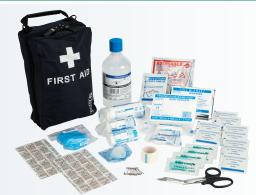

### **British Standard Small Workspace First Aid Kit**

Fully compliant to BS 8599-1. Supplied in a durable storage bag.

| Part No. | Qty   | Description  |
|----------|-------|--------------|
| WS165    | 1 Kit | 41 Piece Kit |

Contents: 1 x Guidance Leaflet 1 x Contents List 1 x Medium Sterile Dressing 1 x Large Sterile Dressing 1 x Triangular Bandage 2 x Safety Pins 1 x Sterile Eyepad 10 x W/Proof Plasters 4 x Sterile Saline Wipes 1 x Microporous Tape 1 x Nitrile Gloves (pairs) 1 x Sterile Finger Dressing 1 x Resuscitation Face Shield 1 x Foil Blanket 1 x Sterile Eyewash (500ml) 1 x Hydrogel Burn Dressing 1 x Scissors 1 x Conforming Bandage