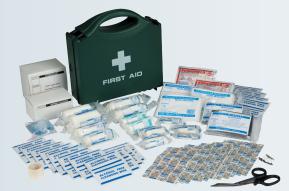

### **British Standard Large Workplace First Aid Kit**

Fully compliant to BS 8599-1. Supplied in a robust polypropylene storage case.

Part No. Description Qty WS160 91 Piece Kit 1 Kit

Contents: 1 x Guidance Leaflet 1 x Contents List; 4 x Medium Sterile Dressing; 1 x Large Sterile Dressing; 2 x Triangular Bandage; 6 x Safety Pins; 2 x Sterile Eyepad; 40 x W/Proof Plasters; 20 x Sterile Saline Wipes; 1 x Microporous Tap; 6 x Nitrile Gloves (pairs; 2 x Sterile Finger Dressing; 1 x Resuscitation Face Shield; 1 x Foil Blanket; 1 x Hydrogel Burn Dressing; 1 x Scissor; 1 x Conforming Bandage