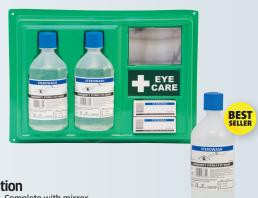

**Evewash Station** 

For wall mounting. Complete with mirror. Contains 2 x 500ml bottles of sterile sodium chloride solution.

| Part No. | Qty   | Description                   |
|----------|-------|-------------------------------|
| WS200    | 1 Kit | Eyewash Station               |
| WS200R   | 1     | Eyewash Solution 500ml Bottle |
| `        |       |                               |