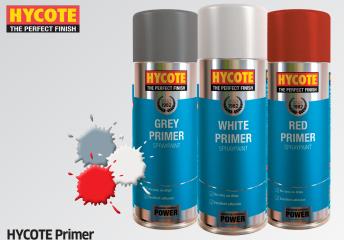

## Acrylic.

Excellent covering and adhesion to metals and rigid plastics

Provides a tough, durable protective coating

| Part No. | Pack of | Colour | Size            |
|----------|---------|--------|-----------------|
| VC450    | 6       | Grey   | 400 ml Aerosols |
| VC451    | 6       | White  | 400 ml Aerosols |
| VC452    | 6       | Red    | 400 ml Aerosols |