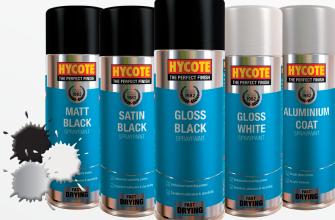

## **HYCOTE** Paint

Tough acrylic formula for use on all types of metallic and rigid plastics surfaces.

• Excellent covering power and durability

Resistant to sunlight and colour fade

| Part No. | Pack of | Colour      | Size            |   |
|----------|---------|-------------|-----------------|---|
| VC460    | 6       | Matt Black  | 400 ml Aerosols |   |
| VC461    | 6       | Satin Black | 400 ml Aerosols |   |
| VC462    | 6       | Gloss Black | 400 ml Aerosols |   |
| VC463    | 6       | Gloss White | 400 ml Aerosols |   |
| VC464    | 6       | Aluminium   | 400 ml Aerosols | - |