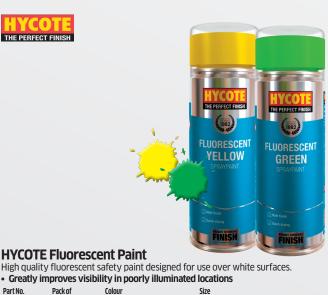

| VC465 | 6 | Fluorescent Yellow | 400 ml Aerosols |
|-------|---|--------------------|-----------------|
| VC466 | 6 | Fluorescent Green  | 400 ml Aerosols |