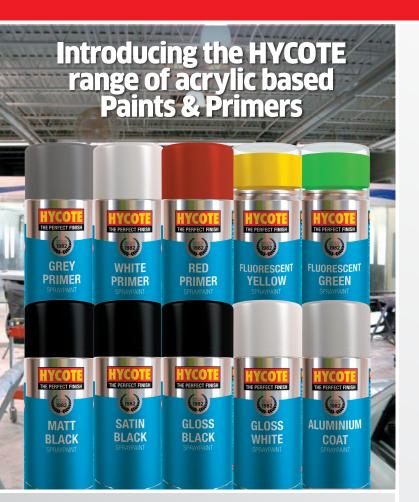

## **New HYCOTE Paint Range**

## Acrylic.

Excellent covering and adhesion to metals and rigid plastics

Provides a tough, durable protective coating

| Part No. | Pack of | Colour | Size            |
|----------|---------|--------|-----------------|
| VC450    | 6       | Grey   | 400 ml Aerosols |
| VC451    | 6       | White  | 400 ml Aerosols |
| VC452    | 6       | Red    | 400 ml Aerosols |

## **HYCOTE** Paint

Tough acrylic formula for use on all types of metallic and rigid plastics surfaces.

• Excellent covering power and durability

Resistant to sunlight and colour fade

| Part No. | Pack of | Colour      | Size            |   |
|----------|---------|-------------|-----------------|---|
| VC460    | 6       | Matt Black  | 400 ml Aerosols |   |
| VC461    | 6       | Satin Black | 400 ml Aerosols |   |
| VC462    | 6       | Gloss Black | 400 ml Aerosols |   |
| VC463    | 6       | Gloss White | 400 ml Aerosols |   |
| VC464    | 6       | Aluminium   | 400 ml Aerosols | - |

| VC465 | 6 | Fluorescent Yellow | 400 ml Aerosols |
|-------|---|--------------------|-----------------|
| VC466 | 6 | Fluorescent Green  | 400 ml Aerosols |