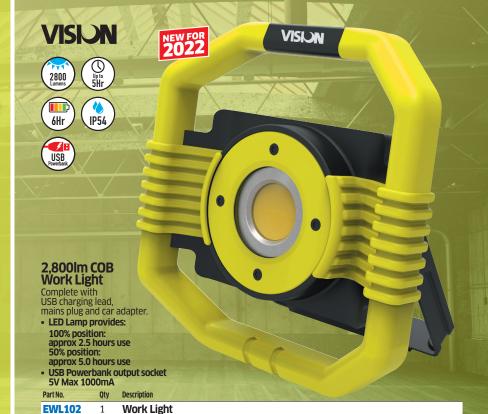

800lm COB Slimline Dimmable Inspection Lamp + Torch

Complete with USB charging lead, mains plug and car adapter.

- COB Lamp provides
   10W/800 Lumens of white light
- 2W LED Torch provides 150 Lumens of white light
- Integrated Magnetic Stand and Hook -position the lamp/torch with precision and accuracy

Part No. Qty Description

**EHL303** 

Slimline Dimmable Inspection Lamp + Torch

## VISION















#### **350lm LED Motion Sensor** Head Torch

Complete with USB charging lead, mains plug and car adapter.

- LED Lamp provides:
  - 100% position: approx 350LM for 3.5 hours use 50% position: approx 160LM for 7.0 hours use 10% position: approx 35LM for 30 hours use
- Operated by on/off switch or by motion sensor Qty Description

Part No. **ETL201** 

**Motion Sensor Head Torch**