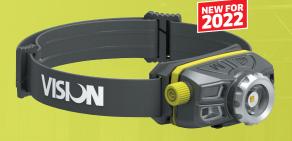

#### **350lm LED Motion Sensor** Head Torch

Complete with USB charging lead, mains plug and car adapter.

- LED Lamp provides:
  - 100% position: approx 350LM for 3.5 hours use 50% position: approx 160LM for 7.0 hours use 10% position: approx 35LM for 30 hours use
- Operated by on/off switch or by motion sensor Qty Description

Part No. **ETL201** 

**Motion Sensor Head Torch** 