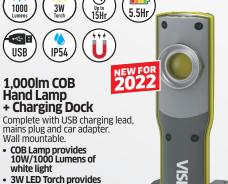

## workshop warehouse

# Helping to maintain industry

# VISION Lighting Your Way

#### **VISION**



USB



IP54







mains plug and car adapter.

- SMD Lamp provides 10W/1000 Lumens of white light
- 3W UV LED Torch provides 395 Lumens of UV light Integrated Hook and Stand lamp/torch can be positioned
- at a multitude of angles 2 x Rear Magnets & Flexible Magnetic Base - position the lamp/torch with precision

Part No.

Qty Description

**EHL301** 

and accuracy

Compact Hand Lamp + UV Torch

#### **VISION**



VISION

- 3W LED Torch provides 220 Lumens of white light
- Integrated Hook and stand lamp/torch can be positioned at a multitude of
- 2 x Rear Magnets & Flexible Base position the lamp/ torch with precision and accuracy

Part No.

Qty Description

Hand Lamp + Charging Dock **EHL302** 

### **VISION**















**NCISIV** 

#### 800lm COB Slimline Dimmable Inspection Lamp + Torch

Complete with USB charging lead, mains plug and car adapter.

- COB Lamp provides
   10W/800 Lumens of white light
- 2W LED Torch provides 150 Lumens of white light
- Integrated Magnetic Stand and Hook -position the lamp/torch with precision and accuracy

Part No. Qty Description

**EHL303** 

Slimline Dimmable Inspection Lamp + Torch

## VISION















#### **350lm LED Motion Sensor** Head Torch

C