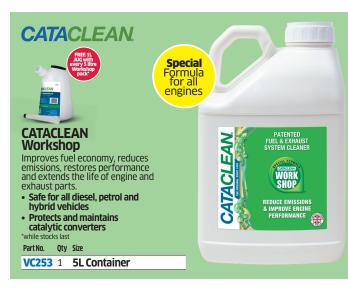

brid

Improves fuel economy, reduces emissions, restores performance and extends the life of engine and exhaust parts.

**Hybrid** Formula

- Reduces risk of petrol particulate filter (PPF) clogging
- · Protects and maintains catalytic converters

| Part No. | Qty | Size          |
|----------|-----|---------------|
| VC252A   | 1   | 500ml Bottle  |
| VC252    | 6   | 500ml Bottles |

## CATACLEAN

### CATACLEAN Diesel

Improves fuel economy, reduces emissions, restores performance and extends the life of engine and exhaust parts.

- Reduces risk of diesel particulate filter (DPF) clogging
- · Protects and maintains catalytic converters

| Part No. | Qty | Size          |  |
|----------|-----|---------------|--|
| VC251A   | 1   | 500ml Bottle  |  |
| VC251    | 6   | 500ml Bottles |  |