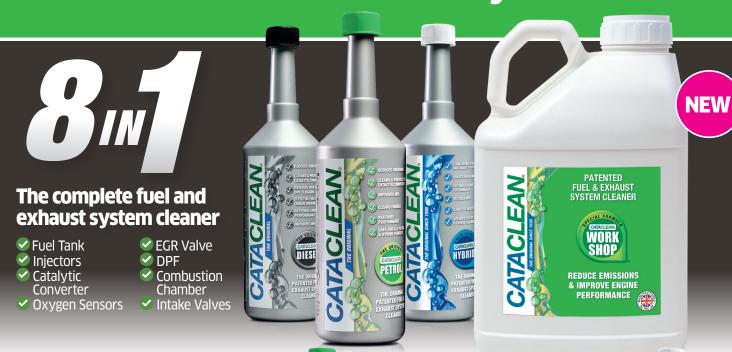

# **CATACLEAN Fuel & Exhaust System Cleaner**

#### CATACLEAN Petrol

Improves fuel economy, reduces emissions, restores performance and extends the life of engine and exhaust parts.

**Petrol** Formula

**Diesel** Formula

- · Safe for all petrol and hybrid vehicles
- · Protects and maintains catalytic converters

#### CATACLEAN Hybrid

Improves fuel economy, reduces emissions, restores performance and extends the life of engine and exhaust parts.

**Hybrid** Formula

- Reduces risk of petrol particulate filter (PPF) clogging
- · Protects and maintains catalytic converters

### CATACLEAN Diesel

Improves fuel economy, reduces emissions, restores performance and extends the life of engine and exhaust parts.

- Reduces risk of diesel particulate filter (DPF) clogging
- · Protects and maintains catalytic converters