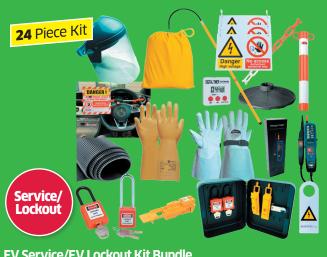

## EV Service/EV Lockout Kit Bundle

Comprehensive service and lockout kit bundle for EV vehicles.

1 Kit 24 Piece Kit

Contents: EVH10 EV Arc Flash Face Shield L/Weight x1; EVH11 EV Face Shield Protective Bag x1; EVH43 EV Insulated Gloves L x1; EVH46 EV Leather Gauntlet Overglove L x1; EVH1 EV Red/White Safety Chain 6mm x 25mx1; EVH2 EV Chain Support Post x4; EVH3 EV Chain Support Heavy Base x4; EVH16 EV Rescue Safety Pole x1; EVH17 EV Insulated Rubber Mat 1m x1;

EVH36 EV High Voltage Signs For Chain x1; EVH30 EV Steering Wheel Lockout & Sign x1; EVH32 EV Voltage Detector Up To 1000V x1; EVH34 EV Disconnect Shut Down Timer x1;

EVH25 EV Lockout Station x1: EVH23 EV Lockout Safety Padlock x1: EVH24 EV Lockout Long Shackle Padlock x1:

EVH4 EV Isolation Port (MSD) Lockout Device x1; EVH26 EV High Voltage Identification Tags x1