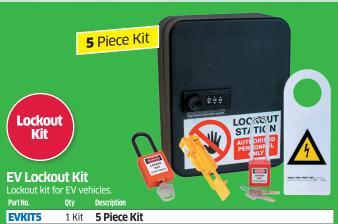

Contents: **EVH1** EV Red/White Safety Chain 6mm x 25m x1; **EVH2** EV Chain Support Post x4; EVH3 EV Chain Support Heavy Base x4; EVH36 EV High Voltage Signs For Chain x1

9 Piece Kit

5 Piece Kit 1 Kit

Contents: EVH25 EV Lockout Station x1; EVH23 EV Lockout Safety Padlock x1; EVH24 EV Lockout Long Shackle Padlock x1; EVH4 EV Isolation Port (MSD) Lockout Device x1;

EVH26 EV High Voltage Identification Tags x1.