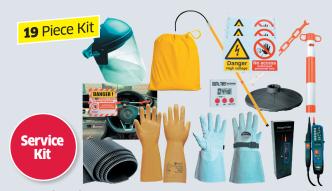

#### **EV Service Kit**

Comprehensive service kit for EV vehicles.

Part No. Description

**EVKIT1** 1 Kit 19 Piece Kit

Contents: EVH1 EV Red/White Safety Chain 6mm x 25m x1; EVH2 EV Chain Support Post x4;

EVH3 EV Chain Support Heavy Base x4; EVH10 EV Arc Flash Face Shield L/Weight x1;

EVH11 EV Face Shield Protective Bag x1; EVH16 EV Rescue Safety Pole x1; EVH17 EV Insulated Rubber Mat 1m x1;

EVH30 EV Steering Wheel Lockout & Sign x1; EVH32 EV Voltage Detector Up To 1000V x1; EVH34 EV Disconnect Shut Down Timer x1; EVH36 EV High Voltage Signs For Chain x1;

EVH43 EV Insulated Gloves L x1; EVH46 EV Leather Gauntlet Overglove L x1