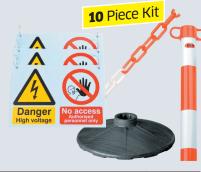

#### EV Posts & Chains Kit/ **EV Sign Bundle**

Highly visible post and chain system to cordon off the working area around the car plus pack of 3 warning signs.

Part No. Qty

Description

**EVKIT4** 1 Kit 10 Piece Kit

Contents: **EVH1** EV Red/White Safety Chain 6mm x 25m x1; **EVH2** EV Chain Support Post x4; EVH3 EV Chain Support Heavy Base x4; EVH36 EV High Voltage Signs For Chain x1

9 Piece Kit

5 Piece Kit 1 Kit

Contents: EVH25 EV Lockout Station x1; EVH23 EV Lockout Safety Padlock x1; EVH24 EV Lockout Long Shackle Padlock x1; EVH4 EV Isolation Port (MSD) Lockout Device x1;