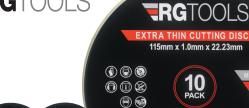

COST PER CUT RATIO PERFORMANCE

115mm x 1.0mm x 22.23mm F41 | 4-1/2 x 3/64 x 7/8" | A60TBF

**Suitable for** Mild Steel, High Grade Steel RG

& Stainless

**RG TOOLS** 1.0 mm Thin Flat Metal Cutting Discs Compliant with EN 12413. Suitable for use with stainless steel, mild steel and high grade steel.

Supplied in a metal storage tin. · Free from iron, sulphur and chlorine

• Straight and fast precision cutting

Part No. Otv O.D. x Thickness x Hole Max RPM RG20150 Tin of 10 Discs 4 1/2" 115 x 1.0 x 22.23 mm