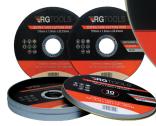

COST PER CUT RATIO PERFORMANCE

115mm x 1.0mm x 22.23mm F41 | 4-1/2 x 3/64 x 7/8" | A60TBF

**Suitable for** Mild Steel, High Grade Steel RG

& Stainless

**RG TOOLS** 1.0 mm Thin Flat Metal Cutting Discs Compliant with EN 12413. Suitable for use with stainless steel, mild steel and high grade steel.

Supplied in a metal storage tin. · Free from iron, sulphur and chlorine

• Straight and fast precision cutting

Part No. Otv O.D. x Thickness x Hole Max RPM RG20150 Tin of 10 Discs 4 1/2" 115 x 1.0 x 22.23 mm