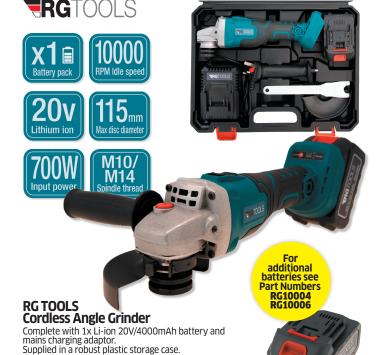

## FRGTOOLS **Cordless Angle Grinder and Cutting Discs**

If you need a cordless angle grinder that's powerful and easy to use then look no further than the RG10015 from RG Tools

700W of power, outperforming corded models · Part of the 'one battery fits all' range Part No. Qty Description

**RG10015** 1 **Cordless Angle Grinder** RG10004 1 Battery 4.0A Battery 6.0A **RG10006** 

**BUY NOW!** 

· 10,000 RPM idle speed

**RG Tools Extra Thin Cutting Discs are** a high-performance cutting disc designed for speed, accuracy and long life