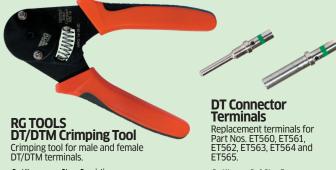

Use Part No. RG10333 for a professional crimp.

**DT Connector** 2-way Kit 8pc

| Part No. | Qty   | Contacts |
|----------|-------|----------|
| ET560    | 1 Kit | 2-way    |

Contains: 1x 2-way male and 1x 2-way female connector, 2x male and 2x female pins and 1x male and 1x female wedge.

**ET562** 

4-way Kit 12pc

Qty

1 Kit

Contacts

4-way

Otv Description Part No. **DT/DTM Crimping Tool RG10333** 1

Part No. PackQty Type ET566 50 Female ET567 50 Male