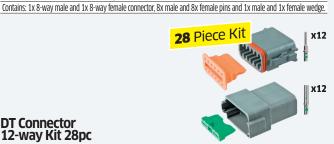

**ET564** 1 Kit 8-way **DT Connector** 

12-way Kit 28pc

Qty

1 Kit

**DT Connector** 

**DT** Connector

Part No.

Part No.

Contacts

Contacts

12-way

Contains: 1x 12-way male and 1x 12-way female connector, 12x male and 12x female pins and 1x male and 1x female wedge.

Contains: 1x 6-way male and 1x 6-way female connector, 6x male and 6x female pins and 1x male and 1x female wedge.