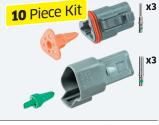

**DT** Connector 3-way Kit 10pc

Part No. Qty Contacts ET561 1 Kit 3-way

Contains: 1x 3-way male and 1x 3-way female connector, 3x male and 3x female pins and 1x male and 1x female wedge.

Contains: 1x 4-way male and 1x 4-way female connector, 4x male and 4x female pins and 1x male and 1x female wedge.