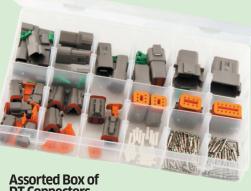

DT Connector **Housing Blanks** For use with DT connectors to seal unused openings. Pack Otv Part No.

ET568 50

DT Connectors Part No. Qty Box of AB521 1 152 Pieces 2 pin, 3 pin, 4 pin, 6 pin, 8 pin, 12 pin, plus wedges, locking plates, blanking stems plus male and female terminals