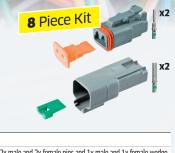

Use Part No. RG10333 for a professional crimp.

**DT Connector** 2-way Kit 8pc

| Part No. | Qty   | Contacts |
|----------|-------|----------|
| ET560    | 1 Kit | 2-way    |

Contains: 1x 2-way male and 1x 2-way female connector, 2x male and 2x female pins and 1x male and 1x female wedge.